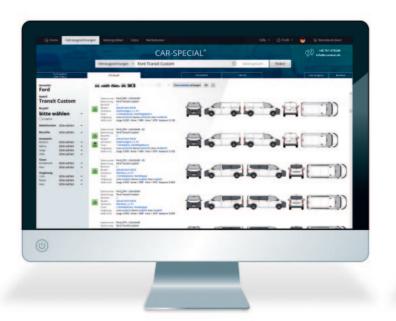

## **CAR-SPECIAL**<sup>®</sup> The best vehicle search

With us you will not search for long and will quickly find what you want. With our practical features, filters, lots of information and comparison options, we ensure that you can get back to your real work as guickly as possible. With just a few clicks you can download the vehicle drawing you want and begin your design and start preparing your production straight away. Try it yourself for free and with no obligation: ccvision.de/en/car-special

#### The very latest models always in view

On the CAR-SPECIAL homepage you will find the very latest vehicle drawings. One click will show you all available versions of each model range. The search function and selection by manufacturer and model is also available instantly.

#### Search function with direct suggestions

As soon as you type a few letters, you will be shown suggestions. Just one click takes you to the result. An example: If you type "spr", you will immediately be given the suggestions "Dacia Spring" and "Mercedes-Benz Sprinter".

#### Search history "recently searched"

It is frequently the case that you require a model that you used recently. The "recently searched" function (for subscribers only) shows you your personal search history

#### **Practical filters**

To allow you to find the right model faster, particularly in the case of delivery vans and commercial vehicles, simply select features such as van/transporter, station wagon, platform, limousine, convertible..., length and height based on the model or entered in mm ..., number of doors at side and rear ..., windows at left, right, rear.

#### **Detailed vehicle description**

By providing details of the model, facelift, doors, windows and useful tips, we show you all the information about the vehicle. This means you can be sure you are choosing the right vehicle. The length, width, height and wheelbase dimensions also help.

#### Have you already used the filters to reduce the number of variants of a vehicle from 110 to 5? You can now highlight the differences between the individual vehicles (for subscribers only), so you can see instantly which variant you require. Very practical!

#### Compare with your own photos

Upload photos of the vehicle to be labelled and they will then be placed right next to the vehicle drawings. This is the best way to compare and be confident that you have found the customer's exact vehicle. The photo comparison is clearly structured with the front, rear, left, right and roof.

### Easy project organisation

Collect vehicle drawings in watchlists for each project or for each customer, for example. Simply drag & drop a vehicle drawing to the appropriate watchlist and that's it.

#### Quickly estimate vinyl requirement

Each vehicle can be measured online (for subscribers only), so that you quickly know how much film is required and how the vinyl rolls need to be arranged. This information will allow you to make appropriate plans early on in any project.