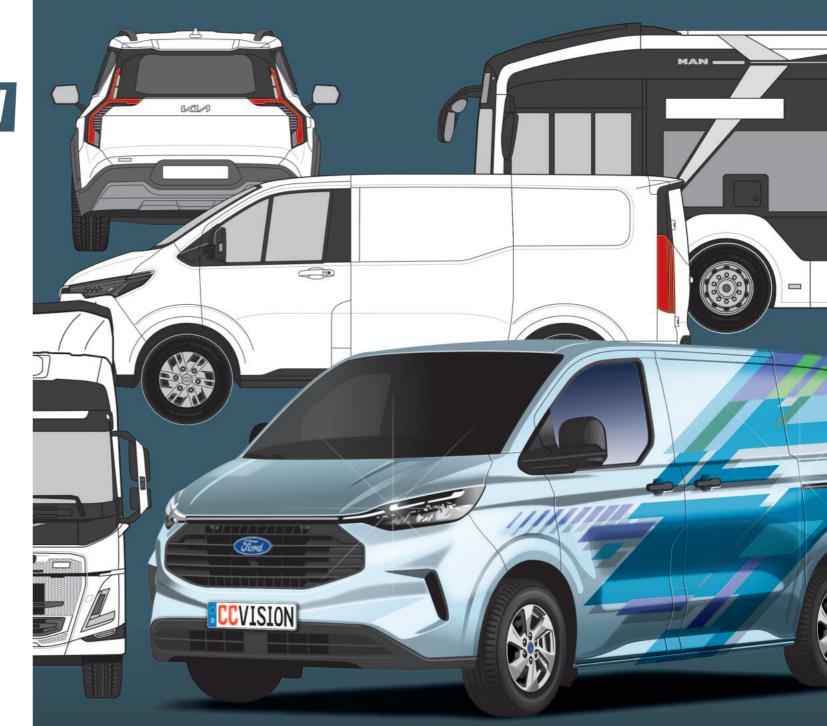

#### All vehicle types are included

Cars, delivery vans, trucks, camper vans, buses and coaches, trams, trailers, containers, aircrafts, bikes, boats ... you will find them all.

## All current vehicles always at hand

The vehicle drawings of CAR-SPECIAL® are indispensable for professional lettering and wrapping All vehicle types are included: Cars, delivery vans, trucks, camper vans, buses and coaches, trams, trailers, containers, aircraft, bikes, boats …