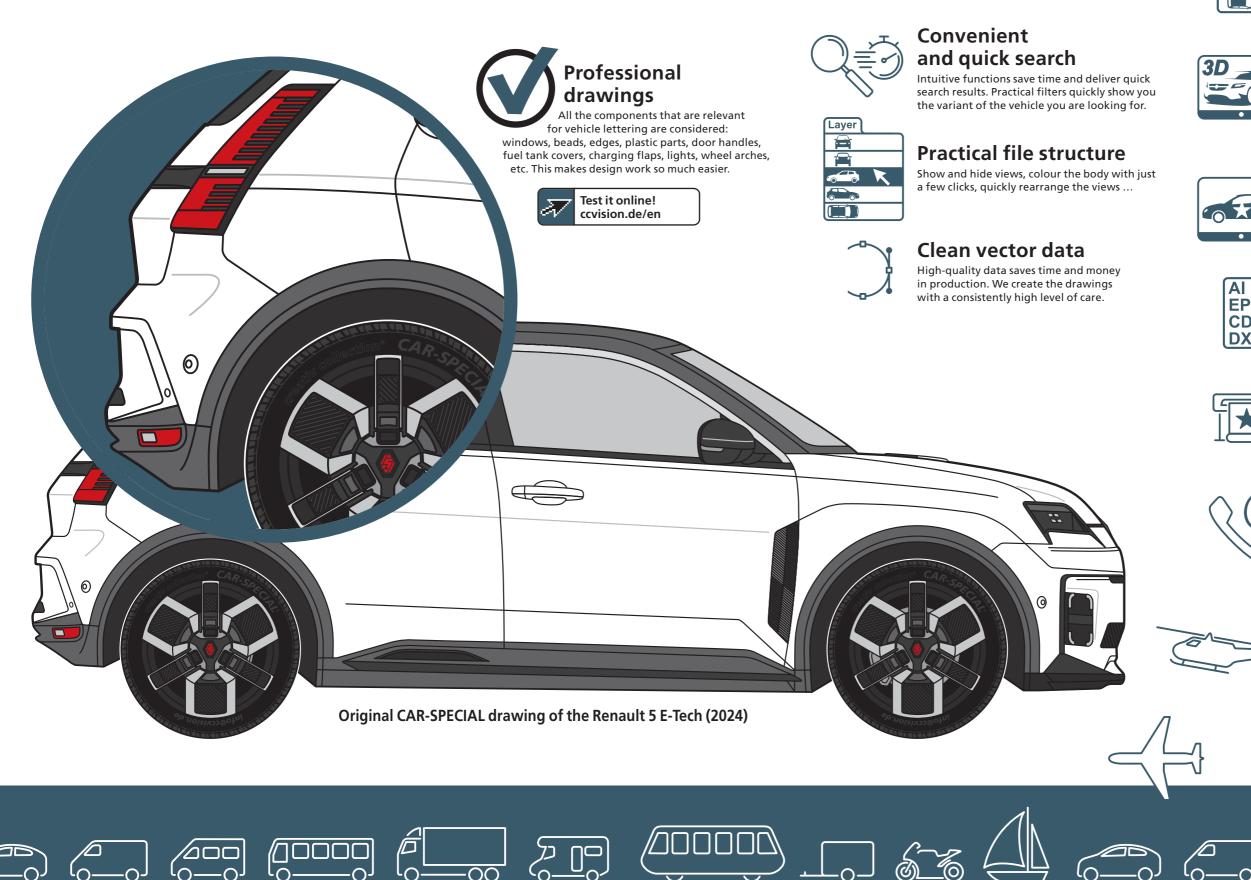

#### First class vehicle search

The redesigned vehicle search will save you time and deliver the right drawing for your project with just a few clicks. True-to-scale, scalable vector drawings in five views are the perfect basis for professional car lettering and car wrapping. Suitable for all common software programmes: AI, EPS, DXF and CDR (CDR also available in 1:1 representation).

#### **Professional design**

Place your design on the individual vehicle views. With one click you can select the painted surfaces of the car and colour them. You can hide or display entire views. Practical groupings make your work easier. This is how you work efficiently!

## **CAR-SPECIAL**<sup>®</sup> **Up-to-date and unique – from design to production indispensable**

CAR-SPECIAL vehicle outlines offer you lots of advantages. They make your daily work easier and save you time. From design to presentation through to production, you will benefit from our true-to-scale drawings.