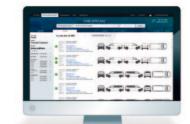

## **CAR-SPECIAL**<sup>®</sup> The best vehicle search

With us you will not search for long and will quickly find what you want. With our practical features, filters, lots of information and comparison options, we ensure that you can get back to your real work as guickly as possible. With just a few clicks you can download the vehicle drawing you want and begin your design and start preparing your production straight away. Try it yourself for free and with no obligation: ccvision.de/en/car-special

#### The very latest models always in view

On the CAR-SPECIAL homepage you will find the very latest vehicle drawings. One click will show you all available versions of each model range. The search function and selection by manufacturer and model is also available instantly.

#### Search function with direct suggestions

As soon as you type a few letters, you will be shown suggestions. Just one click takes you to the result. An example: If you type "spr", you will immediately be given the suggestions "Dacia Spring" and "Mercedes-Benz Sprinter".