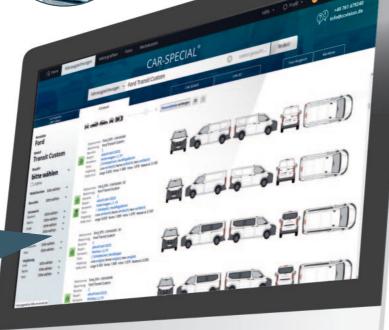

#### First class vehicle search

The redesigned vehicle search will save you time and deliver the right drawing for your project with just a few clicks. True-to-scale, scalable vector drawings in five views are the perfect basis for professional car lettering and car wrapping. Suitable for all common software programmes: AI, EPS, DXF and CDR (CDR also available in 1:1 representation).

#### **Practical filters**

To allow you to find the right model faster, particularly in the case of delivery vans and commercial vehicles, simply select features such as van/transporter, station wagon, platform, limousine, convertible..., length and height based on the model or entered in mm ..., number of doors at side and rear ..., windows at left, right, rear.

#### **Detailed vehicle description**

By providing details of the model, facelift, doors, windows and useful tips, we show you all the information about the vehicle. This means you can be sure you are choosing the right vehicle. The length, width, height and wheelbase dimensions also help.