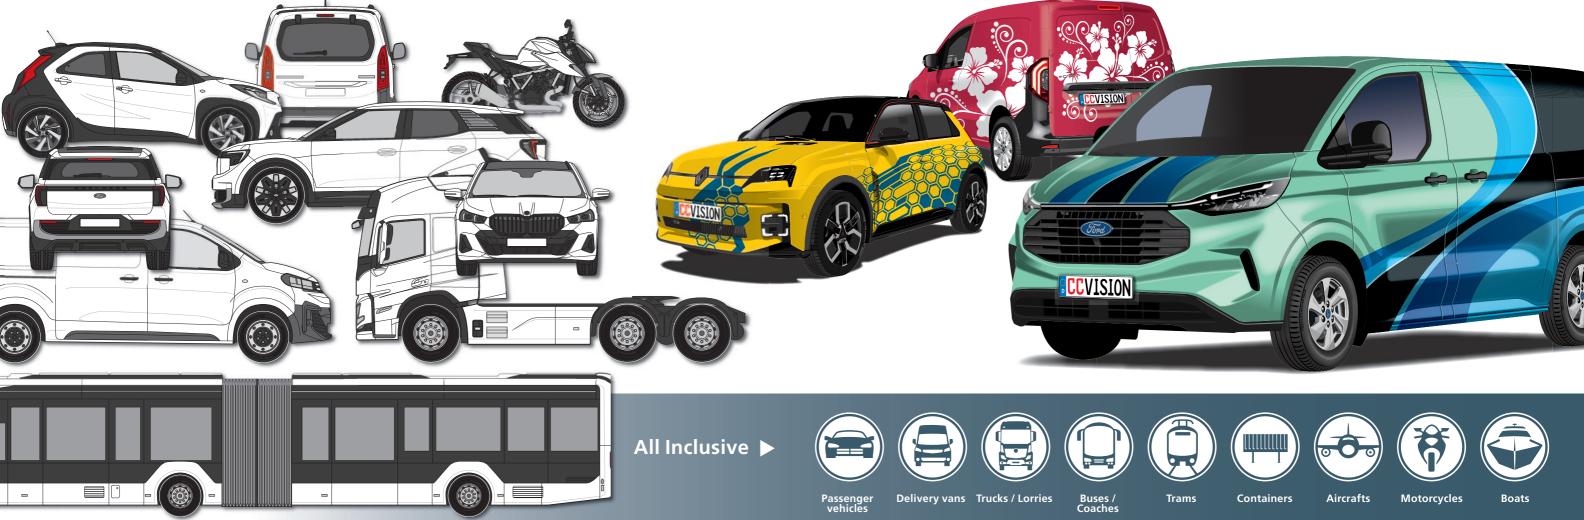

#### First class vehicle search

The redesigned vehicle search will save you time and deliver the right drawing for your project with just a few clicks. True-to-scale, scalable vector drawings in five views are the perfect basis for professional car lettering and car wrapping. Suitable for all common software programmes: AI, EPS, DXF and CDR (CDR also available in 1:1 representation).

#### All vehicle types are included

Cars, delivery vans, trucks, camper vans, buses and coaches, trams, trailers, containers, aircrafts, bikes, boats ... you will find them all.

## All current vehicles always at hand

The vehicle drawings of CAR-SPECIAL® are indispensable for professional lettering and wrapping All vehicle types are included: Cars, delivery vans, trucks, camper vans, buses and coaches, trams, trailers, containers, aircraft, bikes, boats …