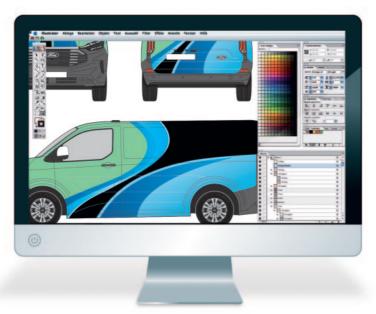

#### **Professional design**

Place your design on the individual vehicle views. With one click you can select the painted surfaces of the car and colour them. You can hide or display entire views. Practical groupings make your work easier. This is how you work efficiently!

#### **Convincing presentation**

Impress your customers with a quick and compelling presentation of your designs.

Directly from your familiar graphics programme the scale usually allows printouts in A4 size. Or you can use the online tools CAR-SIGNER® or CAR-3D for your presentation.