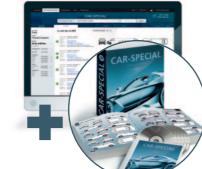

#### CAR-SPECIAL<sup>®</sup> V.31 + Book/DVDs

The tried-and-tested CAR-SPECIAL as described above along with 5 DVDs. Plus manual (900 pages) and KnowHow brochure, compact in an elegant slipcase. Access to more than 64,000 individual illustrations.