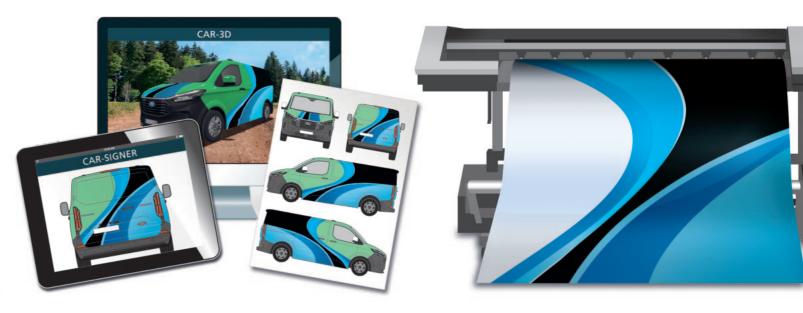

#### **Convincing presentation**

Impress your customers with a quick and compelling presentation of your designs.

Directly from your familiar graphics programme the scale usually allows printouts in A4 size. Or you can use the online tools CAR-SIGNER® or CAR-3D for your presentation.

#### Attractive **3D** presentation

Your customers will be impressed! In just a few minutes you can present your design in an ultramodern way with our free 3D tool - and also stay on top of your workflow.

#### **Online design** for quick layouts

With the CAR-SIGNER you – maybe with your customer - can quickly decide what the rough design should look like.

#### **Best possible basis** for production

Using professional vehicle outlines means you get faster results and have less film waste.