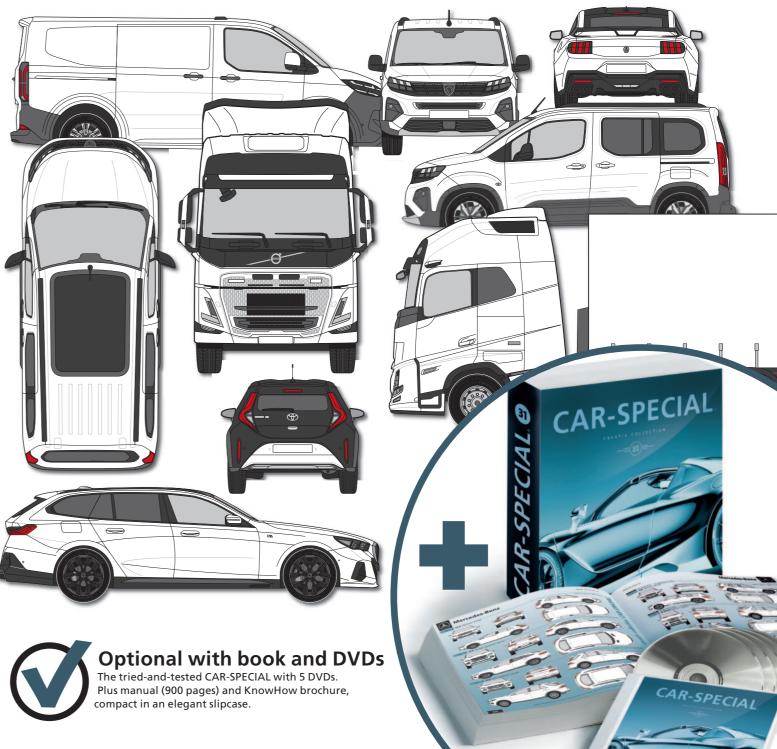

#### CAR-SPECIAL<sup>®</sup> V.31 + Book/DVDs

The tried-and-tested CAR-SPECIAL as described above along with 5 DVDs. Plus manual (900 pages) and KnowHow brochure, compact in an elegant slipcase. Access to more than 64,000 individual illustrations.

#### All vehicle types are included

Cars, delivery vans, trucks, camper vans, buses and coaches, trams, trailers, containers, aircrafts, bikes, boats ... you will find them all.

## All current vehicles always at hand

The vehicle drawings of CAR-SPECIAL® are indispensable for professional lettering and wrapping All vehicle types are included: Cars, delivery vans, trucks, camper vans, buses and coaches, trams, trailers, containers, aircraft, bikes, boats …